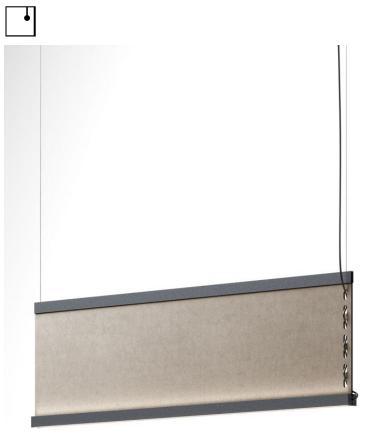

# Etnia F68

Fixture type Project name

### Description

Linear pendant for direct and indirect illumination with Recycled PET fabric panels with sound-absorbing properties. Black anodized aluminum structure with PMMA diffusers.

Dimmable

0-10V

#### Light source and Technical

Lamp type: LED Wattage: 65W Up / 65W Down Color temperature: 3000K CRI: 90+ Lumens: 6150 Up / 7460 Down

Dimensions