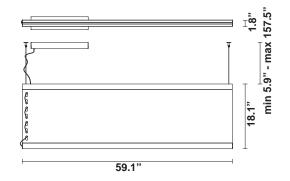

#### Light source and Technical

Lamp type: LED Wattage: 65W Up / 65W Down Color temperature: 3000K CRI: 90+ Lumens: 6150 Up / 7460 Down

Dimensions