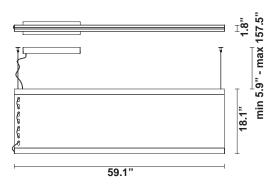

# :Fabbian

Etnia F68

Fixture type

F68A61A31

Project name

Minelli Fossati design studio





# Description

Linear pendant for direct and indirect illumination with Recycled PET fabric panels with sound-absorbing properties. Black anodized aluminum structure with PMMA diffusers.

### Dimmable

0-10V

# **Light source and Technical**

Lamp type: LED

Wattage: 65W Up / 65W Down Color temperature: 3000K

CRI: 90+

**Lumens**: 6150 Up / 7460 Down



#### **Dimensions**



#### Material

Recycled PET, Fabric, Aluminium, PMMA

#### Color



Blue Jeans

## Other colors available

Check online www.fabbian.us

# Included accessories

LED, Dimmable electronic driver

## Weight Lamp

13.3 lbs