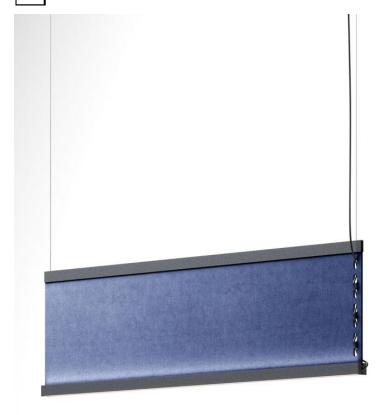

# Description

Linear pendant for direct and indirect illumination with Recycled PET fabric panels with sound-absorbing properties. Black anodized aluminum structure with PMMA diffusers.

#### Color

Blue Jeans