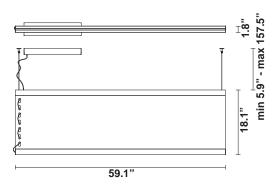

# :Fabbian

Etnia F68

Fixture type

F68A61A36

Project name

Minelli Fossati design studio





# Description

Linear pendant for direct and indirect illumination with Recycled PET fabric panels with sound-absorbing properties. Black anodized aluminum structure with PMMA diffusers.

### Dimmable

0-10V

## **Light source and Technical**

Lamp type: LED

Wattage: 65W Up / 65W Down Color temperature: 3000K

CRI: 90+

**Lumens**: 6150 Up / 7460 Down



#### **Dimensions**



#### Material

Recycled PET, Fabric, Aluminium, PMMA

#### Color



## Other colors available

Check online www.fabbian.us

## Included accessories

LED, Dimmable electronic driver

# Weight Lamp

13.3 lbs