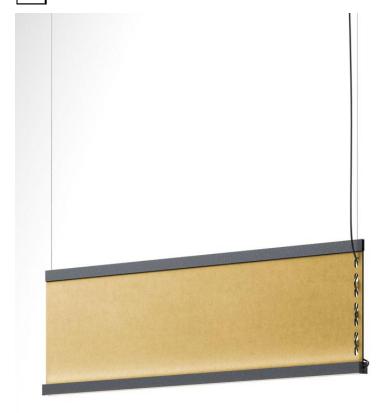

# Description

Linear pendant for direct and indirect illumination with Recycled PET fabric panels with sound-absorbing properties. Black anodized aluminum structure with PMMA diffusers.

#### Material

Recycled PET, Fabric, Aluminium, PMMA