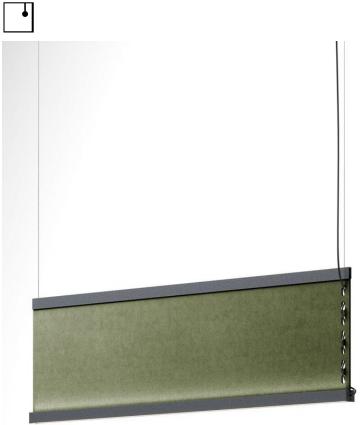

## Etnia F68

Fixture type Project name

F68A61A43

Minelli Fossati design studio

#### Description

Linear pendant for direct and indirect illumination with Recycled PET fabric panels with sound-absorbing properties. Black anodized aluminum structure with PMMA diffusers.

Dimmable

0-10V

#### Light source and Technical

Lamp type: LED Wattage: 65W Up / 65W Down Color temperature: 3000K CRI: 90+ Lumens: 6150 Up / 7460 Down

Dimensions