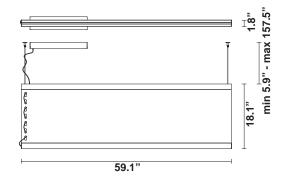

#### Light source and Technical

Lamp type: LED Wattage: 65W Up / 65W Down Color temperature: 3000K CRI: 90+ Lumens: 6150 Up / 7460 Down

Dimensions