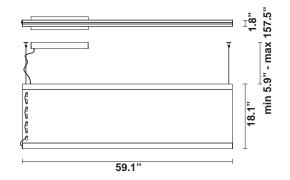

# : Fabbian

# Etnia F68

Fixture type Project name

# F68A61A75

Minelli Fossati design studio



#### Description

Linear pendant for direct and indirect illumination with Recycled PET fabric panels with sound-absorbing properties. Black anodized aluminum structure with PMMA diffusers.

Dimmable

0-10V

#### Light source and Technical

Lamp type: LED Wattage: 65W Up / 65W Down Color temperature: 3000K CRI: 90+ Lumens: 6150 Up / 7460 Down



#### Dimensions



#### Material

Recycled PET, Fabric, Aluminium, PMMA

#### Color

Light Grey

### Other colors available

Check online www.fabbian.us

## Included accessories

LED, Dimmable electronic driver

## Weight Lamp

13.3 lbs

Fabbian Usa Corp. | 307 W 38th St Ste 1103, New York, NY 10018 (USA) | ph. +1 646 518 4160 | fax +1 646 518 4180 | www.fabbian.us | usa@fabbian.com canada@fabbian.com Pictures, descriptions, dimensions and technical data have to be considered as purely indicative. While maintaining the basic characteristics of the product, the manufacturer reserves the right to make modifications at any time with the sole aim of improvement