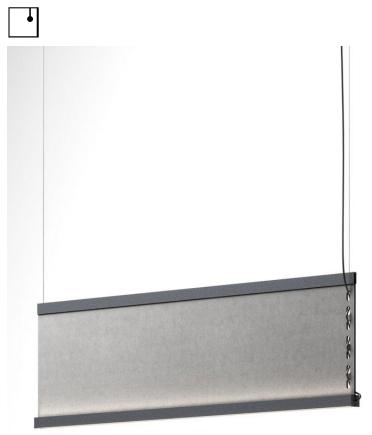

# Etnia F68

Fixture type Project name

#### Description

Linear pendant for direct and indirect illumination with Recycled PET fabric panels with sound-absorbing properties. Black anodized aluminum structure with PMMA diffusers.

Dimmable

0-10V

#### Material

Recycled PET, Fabric, Aluminium, PMMA

#### Color

Light Grey