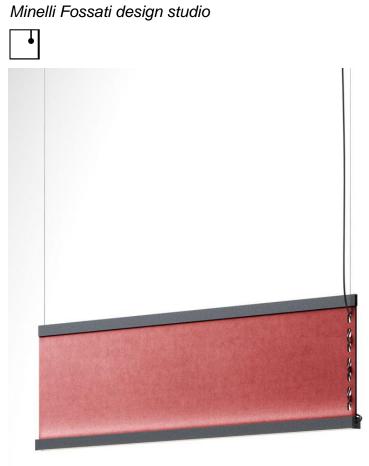

#### Description

Linear pendant for direct and indirect illumination with Recycled PET fabric panels with sound-absorbing properties. Black anodized aluminum structure with PMMA diffusers.

#### Light source and Technical

Lamp type: LED Wattage: 65W Up / 65W Down Color temperature: 2700K CRI: 90+ Lumens: 6150 Up / 7460 Down

Dimensions

#### Material

Recycled PET, Fabric, Aluminium, PMMA