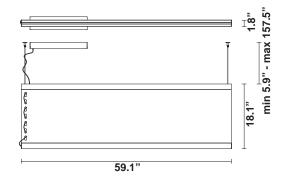

#### Light source and Technical

Lamp type: LED Wattage: 65W Up / 65W Down Color temperature: 2700K CRI: 90+ Lumens: 6150 Up / 7460 Down

Dimensions