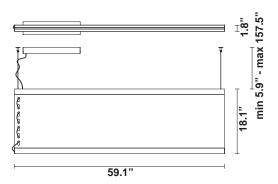

# :Fabbian

Etnia F68

Fixture type

F68A62A16

Project name

Minelli Fossati design studio





## Description

Linear pendant for direct and indirect illumination with Recycled PET fabric panels with sound-absorbing properties. Black anodized aluminum structure with PMMA diffusers.

### Dimmable

0-10V

## **Light source and Technical**

Lamp type: LED

Wattage: 65W Up / 65W Down Color temperature: 2700K

CRI: 90+

**Lumens**: 6150 Up / 7460 Down



#### **Dimensions**



#### Material

Recycled PET, Fabric, Aluminium, PMMA

#### Color



Sand

## Other colors available

Check online www.fabbian.us

## Included accessories

LED, Dimmable electronic driver

## Weight Lamp

13.3 lbs