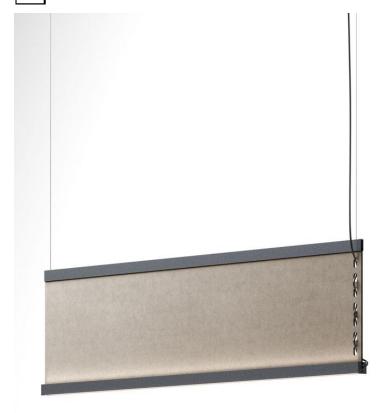

## Description

Linear pendant for direct and indirect illumination with Recycled PET fabric panels with sound-absorbing properties. Black anodized aluminum structure with PMMA diffusers.

#### Material

Recycled PET, Fabric, Aluminium, PMMA

#### Color

Sand