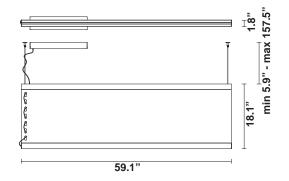

#### Light source and Technical

Lamp type: LED Wattage: 65W Up / 65W Down Color temperature: 2700K CRI: 90+ Lumens: 6150 Up / 7460 Down

Dimensions