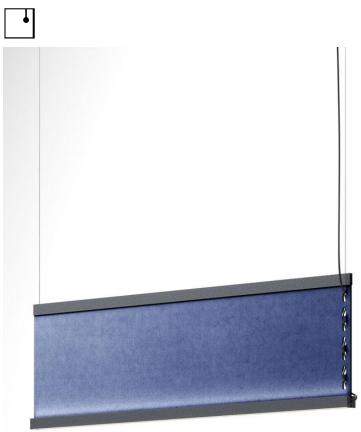

#### Description

Linear pendant for direct and indirect illumination with Recycled PET fabric panels with sound-absorbing properties. Black anodized aluminum structure with PMMA diffusers.

Dimmable

0-10V

#### Material

Recycled PET, Fabric, Aluminium, PMMA

Color

Other colors available

Check online www.fabbian.us