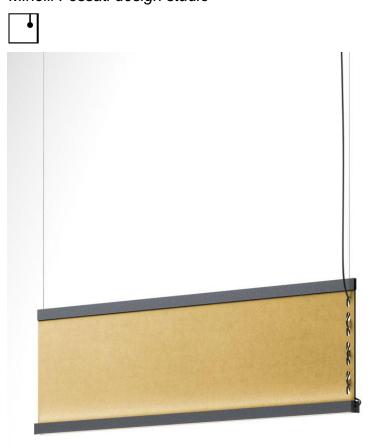

### F68A62A36

Minelli Fossati design studio

#### Description

Linear pendant for direct and indirect illumination with Recycled PET fabric panels with sound-absorbing properties. Black anodized aluminum structure with PMMA diffusers.

#### Color

Mustard