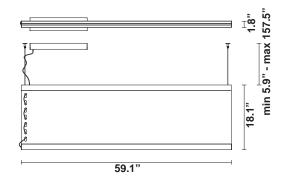

#### Light source and Technical

Lamp type: LED Wattage: 65W Up / 65W Down Color temperature: 2700K CRI: 90+ Lumens: 6150 Up / 7460 Down

Dimensions