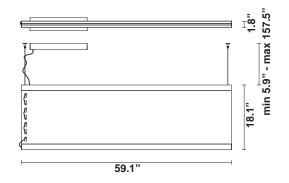

#### Light source and Technical

Lamp type: LED Wattage: 65W Up / 65W Down Color temperature: 2700K CRI: 90+ Lumens: 6150 Up / 7460 Down

Dimensions