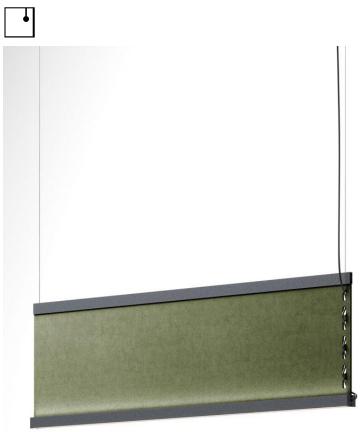

#### Description

Linear pendant for direct and indirect illumination with Recycled PET fabric panels with sound-absorbing properties. Black anodized aluminum structure with PMMA diffusers.

Dimmable

0-10V

#### Light source and Technical

Lamp type: LED Wattage: 65W Up / 65W Down Color temperature: 2700K CRI: 90+ Lumens: 6150 Up / 7460 Down

Dimensions