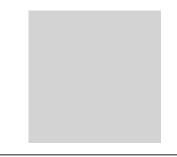

# :Fabbian

Etnia F68

Fixture type

F68A62A75

Project name

Minelli Fossati design studio





## Description

Linear pendant for direct and indirect illumination with Recycled PET fabric panels with sound-absorbing properties. Black anodized aluminum structure with PMMA diffusers.

### Dimmable

0-10V

## **Light source and Technical**

Lamp type: LED

Wattage: 65W Up / 65W Down Color temperature: 2700K

CRI: 90+

**Lumens**: 6150 Up / 7460 Down



#### **Dimensions**



#### Material

Recycled PET, Fabric, Aluminium, PMMA

#### Color



Light Grey

## Other colors available

Check online www.fabbian.us

## Included accessories

LED, Dimmable electronic driver

## Weight Lamp

13.3 lbs