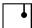

## Description

Linear pendant for direct and indirect illumination with Recycled PET fabric panels with sound-absorbing properties. Black anodized aluminum structure with PMMA diffusers.

## **Light source and Technical**

Lamp type: LED

Wattage: 65W Up / 65W Down Color temperature: 2700K

CRI: 90+

**Lumens**: 6150 Up / 7460 Down

#### Material

Recycled PET, Fabric, Aluminium, PMMA

#### Color

Light Grey