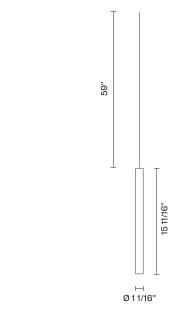

# : Fabbian

# Multispot F32

# F32L31A00

Marc Sadler

Project name





#### Description

The five-foot 24V pendant component of the Tooby series- features a cylindrical light element in borosilicate glass (Pyrex) with anodized aluminum hardware and ribbed plastic internal diffusers to evenly distribute the light throughout the tube. 24V offers simplified wiring and greater dimming control. 24V models can be dimmed to 0.5% dimming with the appropriate driver (sold separately) and can be used with Lutron, EldoLED, and other High-performance drivers as part of a dimming control system.

Voltage

Dimmable

24V

**Driver Dependent** 

## Specs



DRY

# Light source and Technical

Lamp type: LED 1x2.1W

Wattage: 2.1W

Color temperature: 3000K

CRI: >80 Lumens: 200lm



#### **Dimensions**



#### Material

Pyrex® glass - Aluminium

# Color

Clear

#### Other colors available

Check online www.fabbian.us

## Included accessories

LED

## Not included accessories

Component Only as part of system; Drivers, System Connectors Not Included.Reference www.fabbian.us for drivers,connectors, and other system options

#### Notes

Driver selection will determine input voltage and dimming capabilities.