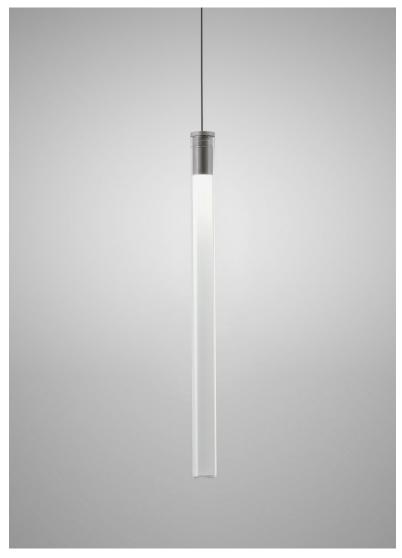

#### Description

The five-foot 24V pendant component of the Tooby series- features a cylindrical light element in borosilicate glass (Pyrex) with anodized aluminum hardware and ribbed plastic internal diffusers to evenly distribute the light throughout the tube. 24V offers simplified wiring and greater dimming control. 24V models can be dimmed to 0.5% dimming with the appropriate driver (sold separately) and can be used with Lutron, EldoLED, and other High-performance drivers as part of a dimming control system.

# Light source and Technical

Lamp type: LED 1x2.1W

Wattage: 2.1W

Color temperature: 3000K

CRI: >80 Lumens: 200lm

#### Material

Pyrex® glass - Aluminium

# Color

Clear