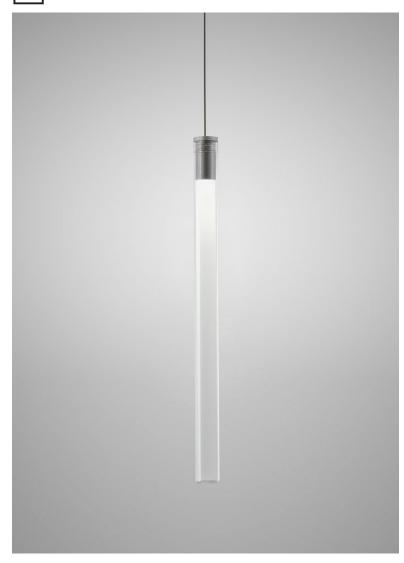

## Description

The thirteen-foot 24V pendant component of the Tooby series- features a cylindrical light element in borosilicate glass (Pyrex) with anodized aluminum hardware and ribbed plastic internal diffusers to evenly distribute the light throughout the tube. 24V offers simplified wiring and greater dimming control. 24V models can be dimmed to 0.5% dimming with the appropriate driver (sold separately) and can be used with Lutron, EldoLED, and other High-performance drivers as part of a dimming control system.

#### Material

Pyrex® glass - Aluminium

#### Color

Clear