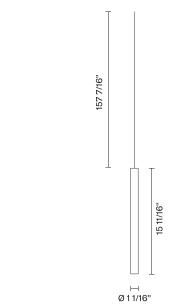

# : Fabbian

Multispot F32

F32L33A00

Marc Sadler





## Description

The thirteen-foot 24V pendant component of the Tooby series- features a cylindrical light element in borosilicate glass (Pyrex) with anodized aluminum hardware and ribbed plastic internal diffusers to evenly distribute the light throughout the tube. 24V offers simplified wiring and greater dimming control. 24V models can be dimmed to 0.5% dimming with the appropriate driver (sold separately) and can be used with Lutron, EldoLED, and other High-performance drivers as part of a dimming control system.

Voltage

Dimmable

24V

Driver Dependent

**Specs** 



DRY

## **Light source and Technical**

Lamp type: LED 1x2.1W

Wattage: 2.1W

Color temperature: 3000K

CRI: >80 Lumens: 200lm



#### **Dimensions**



#### Material

Pyrex® glass - Aluminium

#### Color

Clear

## Other colors available

Check online www.fabbian.us

# Included accessories

LED

# Not included accessories

Component Only as part of system; Drivers, System Connectors Not Included.Reference www.fabbian.us for drivers,connectors, and other system options

## Notes

Driver selection will determine input voltage and dimming capabilities.