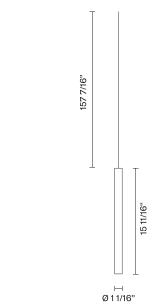

: Fabbian

## Multispot F32

F32L23A00

Marc Sadler





#### Description

The thirteen-foot 24V pendant component of the Tooby series- features a cylindrical light element in borosilicate glass (Pyrex) with anodized aluminum hardware and ribbed plastic internal diffusers to evenly distribute the light throughout the tube. 24V offers simplified wiring and greater dimming control. 24V models can be dimmed to 0.5% dimming with the appropriate driver (sold separately) and can be used with Lutron, EldoLED, and other High-performance drivers as part of a dimming control system.

Voltage

Dimmable

24V

**Driver Dependent** 

**Specs** 



DRY

#### **Light source and Technical**

Lamp type: LED 1x2.1W

Wattage: 2.1W

Color temperature: 2700K

**CRI**: >80 Lumens: 200lm



#### **Dimensions**



#### Material

Pyrex® glass - Aluminium

#### Color

Clear

#### Other colors available

Check online www.fabbian.us

### Included accessories

LED

### Not included accessories

Component Only as part of system; Drivers, System Connectors Not Included.Reference www.fabbian.us for drivers,connectors, and other system options

#### Notes

Driver selection will determine input voltage and dimming capabilities.