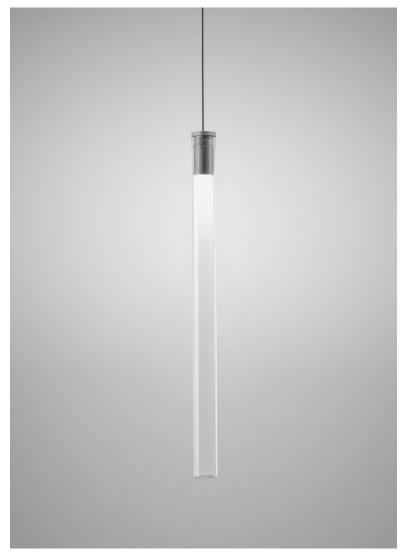

## Multispot F32

F32L23A00

Marc Sadler

#### Description

The thirteen-foot 24V pendant component of the Tooby series- features a cylindrical light element in borosilicate glass (Pyrex) with anodized aluminum hardware and ribbed plastic internal diffusers to evenly distribute the light throughout the tube. 24V offers simplified wiring and greater dimming control. 24V models can be dimmed to 0.5% dimming with the appropriate driver (sold separately) and can be used with Lutron, EldoLED, and other High-performance drivers as part of a dimming control system.