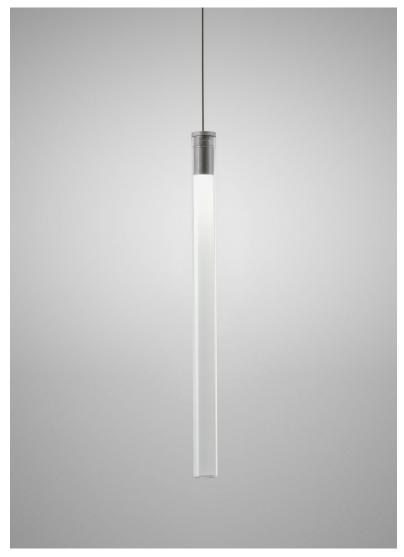

# Description

The thirty-two-foot 24V pendant component of the Tooby series- features a cylindrical light element in borosilicate glass (Pyrex) with anodized aluminum hardware and ribbed plastic internal diffusers to evenly distribute the light throughout the tube. 24V offers simplified wiring and greater dimming control. 24V models can be dimmed to 0.5% dimming with the appropriate driver (sold separately) and can be used with Lutron, EldoLED, and other High-performance drivers as part of a dimming control system.

#### Material

Pyrex® glass - Aluminium

#### Color

Clear