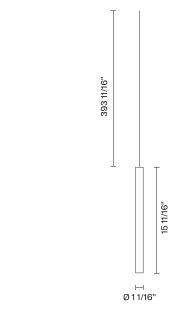

| Fixture | type |
|---------|------|
|         |      |

Project name





# Description

The thirty-two-foot 24V pendant component of the Tooby series- features a cylindrical light element in borosilicate glass (Pyrex) with anodized aluminum hardware and ribbed plastic internal diffusers to evenly distribute the light throughout the tube. 24V offers simplified wiring and greater dimming control. 24V models can be dimmed to 0.5% dimming with the appropriate driver (sold separately) and can be used with Lutron, EldoLED, and other High-performance drivers as part of a dimming control system.

Voltage

Dimmable

24V

Driver Dependent

# Specs



DRY

# **Light source and Technical**

Lamp type: LED 1x2.1W

Wattage: 2.1W

Color temperature: 2700K

CRI: >80 Lumens: 200lm



# **Dimensions**



#### Material

Pyrex® glass - Aluminium

#### Color

Clear

## Other colors available

Check online www.fabbian.us

# Included accessories

LED

# Not included accessories

Component Only as part of system; Drivers, System Connectors Not Included.Reference www.fabbian.us for drivers,connectors, and other system options

# Notes

Driver selection will determine input voltage and dimming capabilities.