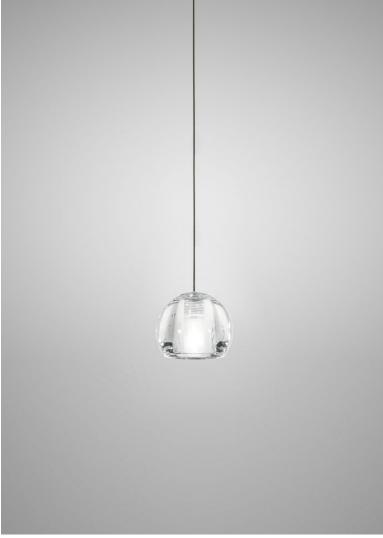

#### Description

The 5 foot 24V pendant component of the Beluga Custom series- features a crystal glass globe with a frosted glass interior to diffuse the integral LED light source. 24V offers simplified wiring and greater dimming control. 24V models can be dimmed to 0.5% dimming with the appropriate driver (sold separately) and used with Lutron, EldoLED, and other High-performance drivers as part of a dimming control system.

#### Material

Crystal glass

#### Color

Clear