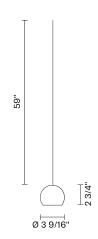

# : Fabbian

# Multispot F32

F32L36A00

| Marc S | Sadl |
|--------|------|
|--------|------|





Fixture type



#### Description

The 5 foot 24V pendant component of the Beluga Custom series- features a crystal glass globe with a frosted glass interior to diffuse the integral LED light source. 24V offers simplified wiring and greater dimming control. 24V models can be dimmed to 0.5% dimming with the appropriate driver (sold separately) and used with Lutron, EldoLED, and other High-performance drivers as part of a dimming control system.

Voltage

Dimmable

24V

**Driver Dependent** 

# Specs



DAMP

#### **Light source and Technical**

Lamp type: LED 1x3W

Wattage: 3W

Color temperature: 3000K

**CRI**: >80 Lumens: 230 lm



#### **Dimensions**



#### Material

Crystal glass

#### Color

Clear

#### Other colors available

Check online www.fabbian.us

# Included accessories

LED

# Not included accessories

Component Only as part of system; Drivers, System Connectors Not Included.Reference www.fabbian.us for drivers,connectors, and other system options

## Notes

Driver selection will determine input voltage and dimming capabilities.