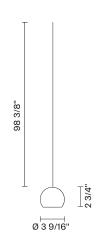

| _   |
|------|--|-----|
|      |  | _   |
|      |  | - 1 |
|      |  | - 1 |
|      |  | _   |
|      |  | - 1 |
|      |  | _   |
|      |  |     |





## Description

The eight-foot 24V pendant component of the Beluga Custom series- features a crystal glass globe with a frosted glass interior to diffuse the integral LED light source. 24V offers simplified wiring and greater dimming control. 24V models can be dimmed to 0.5% dimming with the appropriate driver (sold separately) and used with Lutron, EldoLED, and other High-performance drivers as part of a dimming control system.

Voltage

Dimmable

24V

**Driver Dependent** 

## Specs



DAMP

## **Light source and Technical**

Lamp type: LED 1x3W

Wattage: 3W

Color temperature: 3000K

CRI: >80 Lumens: 230 lm



### **Dimensions**



## Material

Crystal glass

### Color

Clear

## Other colors available

Check online www.fabbian.us

## Included accessories

LED

## Not included accessories

Component Only as part of system; Drivers, System Connectors Not Included.Reference www.fabbian.us for drivers,connectors, and other system options

## Notes

Driver selection will determine input voltage and dimming capabilities.