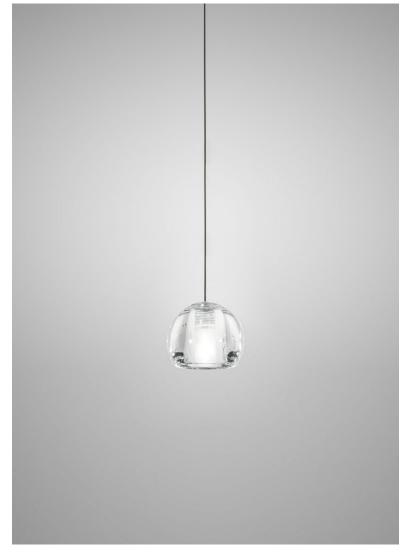

## Description

The eight-foot 24V pendant component of the Beluga Custom series- features a crystal glass globe with a frosted glass interior to diffuse the integral LED light source. 24V offers simplified wiring and greater dimming control. 24V models can be dimmed to 0.5% dimming with the appropriate driver (sold separately) and used with Lutron, EldoLED, and other High-performance drivers as part of a dimming control system.

## Material

Crystal glass

### Color

Clear