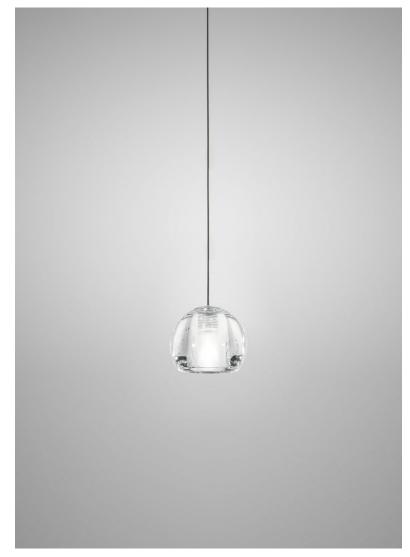

## Description

The thirteen-foot 24V pendant component of the Beluga Custom series- features a crystal glass globe with a frosted glass interior to diffuse the integral LED light source. 24V offers simplified wiring and greater dimming control. 24V models can be dimmed to 0.5% dimming with the appropriate driver (sold separately) and used with Lutron, EldoLED, and other High-performance drivers as part of a dimming control system.

## Material

Crystal glass

### Color

Clear