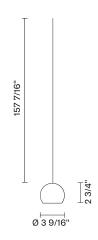

arc Sadler

|     |  |  | _ |
|-----|--|--|---|
| - 1 |  |  | П |
| - 1 |  |  |   |
| - 1 |  |  |   |
| - 1 |  |  |   |
| - 1 |  |  |   |
|     |  |  |   |





## Description

The thirteen-foot 24V pendant component of the Beluga Custom series- features a crystal glass globe with a frosted glass interior to diffuse the integral LED light source. 24V offers simplified wiring and greater dimming control. 24V models can be dimmed to 0.5% dimming with the appropriate driver (sold separately) and used with Lutron, EldoLED, and other High-performance drivers as part of a dimming control system.

Voltage

Dimmable

24V

Driver Dependent

## Specs



DAMP

## **Light source and Technical**

Lamp type: LED 1x3W

Wattage: 3W

Color temperature: 3000K

CRI: >80 Lumens: 230 lm



### **Dimensions**



## Material

Crystal glass

### Color

Clear

## Other colors available

Check online www.fabbian.us

## Included accessories

LED

## Not included accessories

Component Only as part of system; Drivers, System Connectors Not Included.Reference www.fabbian.us for drivers,connectors, and other system options

## Notes

Driver selection will determine input voltage and dimming capabilities.