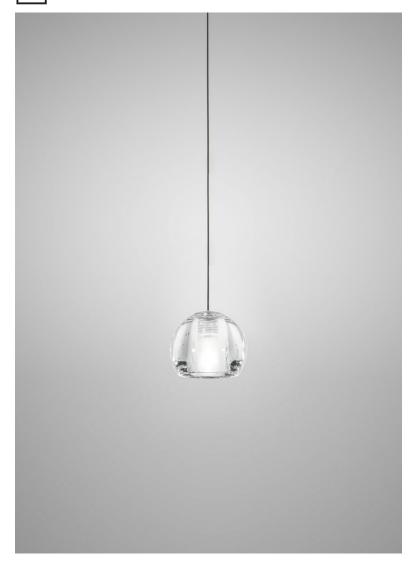

## Description

The thirty-two-foot 24V pendant component of the Beluga Custom series- features a crystal glass globe with a frosted glass interior to diffuse the integral LED light source. 24V offers simplified wiring and greater dimming control. 24V models can be dimmed to 0.5% dimming with the appropriate driver (sold separately) and used with Lutron, EldoLED, and other High-performance drivers as part of a dimming control system.

## Material

Crystal glass

#### Color

Clear