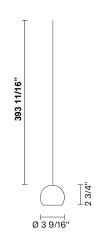

# : Fabbian

## Multispot F32

F32L39A00

Marc Sadler

| г |  | 1 |
|---|--|---|
|   |  | ı |
|   |  | ı |
|   |  | ı |





## Description

The thirty-two-foot 24V pendant component of the Beluga Custom series- features a crystal glass globe with a frosted glass interior to diffuse the integral LED light source. 24V offers simplified wiring and greater dimming control. 24V models can be dimmed to 0.5% dimming with the appropriate driver (sold separately) and used with Lutron, EldoLED, and other High-performance drivers as part of a dimming control system.

| Voltage |
|---------|
|---------|

Dimmable

24V

**Driver Dependent** 

## Specs



DAMP

## **Light source and Technical**

Lamp type: LED 1x3W

Wattage: 3W

Color temperature: 3000K

CRI: >80 Lumens: 230 lm



## **Dimensions**



## Material

Crystal glass

#### Color

Clear

### Other colors available

Check online www.fabbian.us

## Included accessories

LED

## Not included accessories

Component Only as part of system; Drivers, System Connectors Not Included.Reference www.fabbian.us for drivers,connectors, and other system options

## Notes

Driver selection will determine input voltage and dimming capabilities.