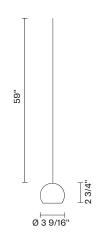

# : Fabbian

## Multispot F32

F32L26A00

dler





## Description

The five-foot 24V pendant component of the Beluga Custom series- features a crystal glass globe with a frosted glass interior to diffuse the integral LED light source. 24V offers simplified wiring and greater dimming control. 24V models can be dimmed to 0.5% dimming with the appropriate driver (sold separately) and used with Lutron, EldoLED, and other High-performance drivers as part of a dimming control system.

Voltage 24V

Dimmable

**Driver Dependent** 

## Specs



DAMP

## **Light source and Technical**

Lamp type: LED 1x3W

Wattage: 3W

Color temperature: 2700K

**CRI**: >80 Lumens: 230 lm



### **Dimensions**



## Material

Crystal glass

### Color

Clear

## Other colors available

Check online www.fabbian.us

## Included accessories

LED

## Not included accessories

Component Only as part of system; Drivers, System Connectors Not Included.Reference www.fabbian.us for drivers,connectors, and other system options

## Notes

Driver selection will determine input voltage and dimming capabilities.