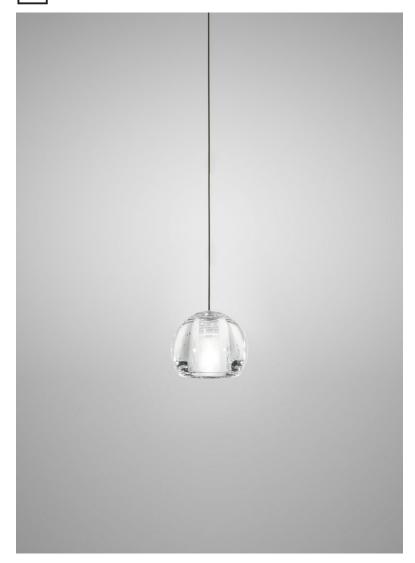

## Description

The five-foot 24V pendant component of the Beluga Custom series- features a crystal glass globe with a frosted glass interior to diffuse the integral LED light source. 24V offers simplified wiring and greater dimming control. 24V models can be dimmed to 0.5% dimming with the appropriate driver (sold separately) and used with Lutron, EldoLED, and other High-performance drivers as part of a dimming control system.

## Material

Crystal glass

### Color

Clear