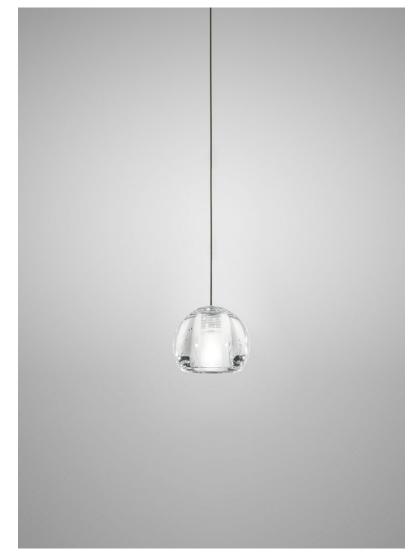

## Description

The eight-foot 24V pendant component of the Beluga Custom series- features a crystal glass globe with a frosted glass interior to diffuse the integral LED light source. 24V offers simplified wiring and greater dimming control. 24V models can be dimmed to 0.5% dimming with the appropriate driver (sold separately) and used with Lutron, EldoLED, and other High-performance drivers as part of a dimming control system.

## Material

Crystal glass

### Color

Clear