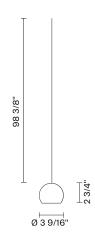

Multispot F32

F32L27A00

Marc Sadler

| г |  | 7 |
|---|--|---|
|   |  | ı |
|   |  | ı |
|   |  |   |
|   |  | ı |
|   |  |   |





## Description

The eight-foot 24V pendant component of the Beluga Custom series- features a crystal glass globe with a frosted glass interior to diffuse the integral LED light source. 24V offers simplified wiring and greater dimming control. 24V models can be dimmed to 0.5% dimming with the appropriate driver (sold separately) and used with Lutron, EldoLED, and other High-performance drivers as part of a dimming control system.

| Voltage |
|---------|
|---------|

Dimmable

Driver Dependent

## Specs

24V



DAMP

## **Light source and Technical**

Lamp type: LED 1x3W

Wattage: 3W

Color temperature: 2700K

CRI: >80 Lumens: 230 lm



### **Dimensions**



## Material

Crystal glass

### Color

Clear

## Other colors available

Check online www.fabbian.us

## Included accessories

LED

## Not included accessories

Component Only as part of system; Drivers, System Connectors Not Included.Reference www.fabbian.us for drivers,connectors, and other system options

## Notes

Driver selection will determine input voltage and dimming capabilities.