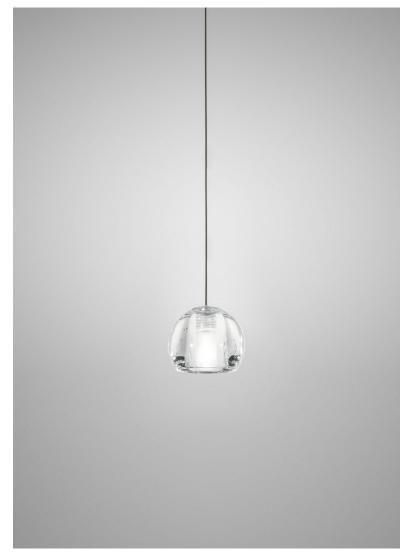

## Description

The thirteen-foot 24V pendant component of the Beluga Custom series- features a crystal glass globe with a frosted glass interior to diffuse the integral LED light source. 24V offers simplified wiring and greater dimming control. 24V models can be dimmed to 0.5% dimming with the appropriate driver (sold separately) and used with Lutron, EldoLED, and other High-performance drivers as part of a dimming control system.

## Material

Crystal glass

### Color

Clear