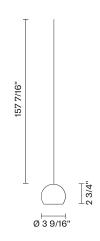

# : Fabbian

## Multispot F32

F32L28A00

Marc Sadler

| - 1 |  |
|-----|--|
| - 1 |  |
| - 1 |  |
| - 1 |  |
| - 1 |  |
| - 1 |  |
| - 1 |  |





## Description

The thirteen-foot 24V pendant component of the Beluga Custom series- features a crystal glass globe with a frosted glass interior to diffuse the integral LED light source. 24V offers simplified wiring and greater dimming control. 24V models can be dimmed to 0.5% dimming with the appropriate driver (sold separately) and used with Lutron, EldoLED, and other High-performance drivers as part of a dimming control system.

Voltage 24V Dimmable

Driver Dependent

## Specs



DAMP

## **Light source and Technical**

Lamp type: LED 1x3W

Wattage: 3W

Color temperature: 2700K

CRI: >80 Lumens: 230 lm



### **Dimensions**



## Material

Crystal glass

### Color

Clear

## Other colors available

Check online www.fabbian.us

## Included accessories

LED

## Not included accessories

Component Only as part of system; Drivers, System Connectors Not Included.Reference www.fabbian.us for drivers,connectors, and other system options

## Notes

Driver selection will determine input voltage and dimming capabilities.