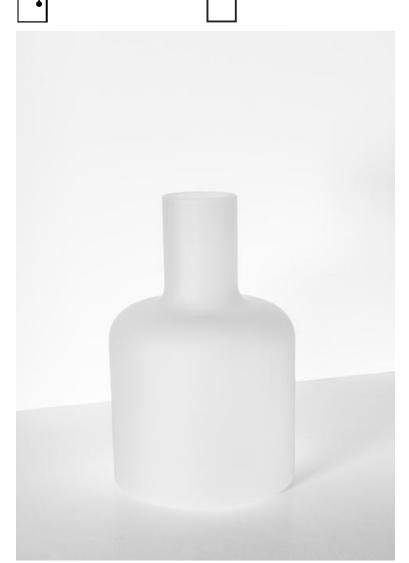

### Description

Hand blown internal glass component for XY&Z pendant. Frosted glass with slick (smooth) texture.

Dimensions

#### Material

Hand-blown glass

Color

Frosted