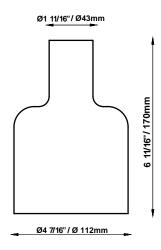

### Description

Hand blown internal glass component for XY&Z pendant. Frosted glass with slick (smooth) texture.

Dimensions