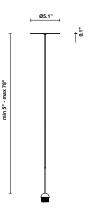

## **Dimensions**

## Description

Suspension module for use with small Lumi glass diffuser. Metal structure with painted white finish. Includes wipe down cover, junction box cover plate, and ceiling mounted spool for offset mounting. 2700K