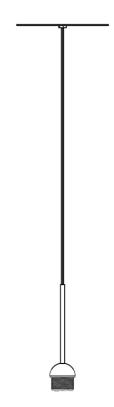

## **Dimensions**

## Description

Suspension module for use with small Lumi glass diffuser. Metal structure with painted white finish. Includes wipe down cover, junction box cover plate, and ceiling mounted spool for offset mounting. 2700K