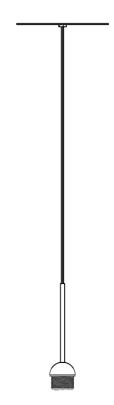

## **Dimensions**

## Description

Suspension module for use with small Lumi glass diffuser. Metal structure with painted white finish. Includes wipe down cover, junction box cover plate, and ceiling mounted spool for offset mounting. 3000K