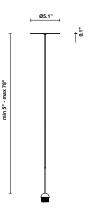

## **Dimensions**

## Description

Suspension module for use with small Lumi glass diffuser. Metal structure with painted white finish. Includes wipe down cover, junction box cover plate, and ceiling mounted spool for offset mounting. 3000K