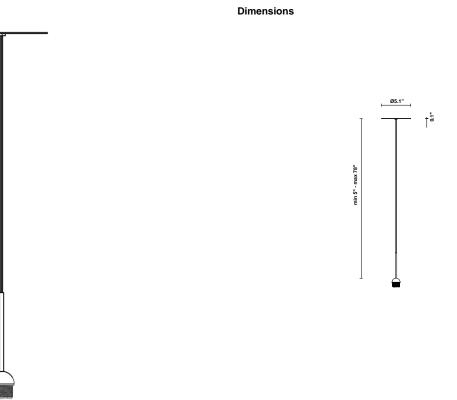

#### Description

Suspension module for use with small Lumi glass diffuser. Metal structure with painted white finish. Includes wipe down cover, junction box cover plate, and ceiling mounted spool for offset mounting. 3500K

### Specs

Light source and Technical

Lamp type: LED Wattage: 7W Color temperature: 3500K CRI: 90+ Lumens: 900 initial Im