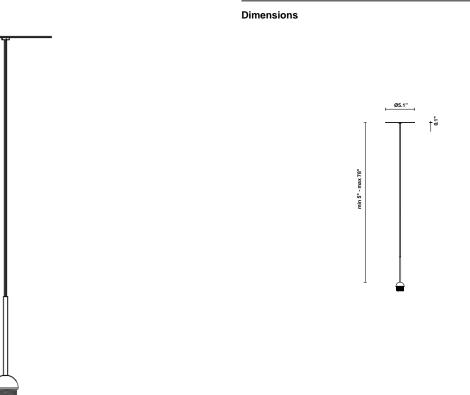

# **:**Fabbian

Cloudy F21

Fixture type Project name

F66L04SA01

A.Saggia & V.Sommella / D&G Studio

### Description

Suspension module for use with small Cloudy glass diffuser. Metal structure with painted white finish. Includes wipe down cover, junction box cover plate, and ceiling mounted spool for offset mounting. 4000K