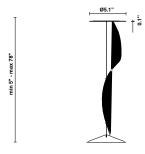

# Lumi F07-F66 F66L11SA01

Fixture type

Project name

# A.Saggia & V.Sommella / D&G Studio



### Description

Suspension module for use with large Lumi glass diffuser. Metal structure with painted white finish. Includes wipe down cover, junction box cover plate, and offset mounting hardware. 2700K

| Voltage                  | Dimmable                 |
|--------------------------|--------------------------|
| Based on selected driver | Based on selected driver |
|                          |                          |

## Specs

**(D**). DRY

#### Light source and Technical

Lamp type: LED Wattage: 17W Color temperature: 2700K CRI: 90+ Lumens: 2365 initial Im

## Dimensions



# Material

Metal

### Color

White

Other colors available

Check online www.fabbian.us

## Included accessories

LED, junction box cover plate, and offset mounting hardware

## Not included accessories

Glass diffuser, driver

# Fabbian Usa Corp. | 307 W 38th St Ste 1103, New York, NY 10018 (USA) | ph. +1 646 518 4160 | fax +1 646 518 4180 | www.fabbian.us | usa@fabbian.com canada@fabbian.com Pictures, descriptions, dimensions and technical data have to be considered as purely indicative. While maintaining the basic characteristics of the product, the manufacturer reserves the right to make modifications at any time with the sole aim of improvement