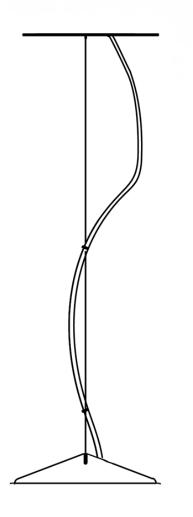

### Description

Suspension module for use with large Lumi glass diffuser. Metal structure with painted white finish. Includes wipe down cover, junction box cover plate, and offset mounting hardware. 2700K

# Material

Metal