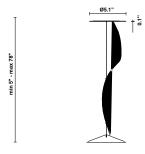

# Lumi F07-F66 F66L12SA01

Fixture type

Project name

# A.Saggia & V.Sommella / D&G Studio



## Description

Suspension module for use with large Lumi glass diffuser. Metal structure with painted white finish. Includes wipe down cover, junction box cover plate, and offset mounting hardware. 3000K

| Voltage                  | Dimmable                 |
|--------------------------|--------------------------|
| Based on selected driver | Based on selected driver |
|                          |                          |

## Specs

**(D**). DRY

## Light source and Technical

Lamp type: LED Wattage: 17W Color temperature: 3000K CRI: 90+ Lumens: 2365 initial Im

# Dimensions



# Material

Metal

## Color

White

Other colors available

Check online www.fabbian.us

# Included accessories

LED, junction box cover plate, and offset mounting hardware

# Not included accessories

Glass diffuser, driver

Fabbian Usa Corp. | 307 W 38th St Ste 1103, New York, NY 10018 (USA) | ph. +1 646 518 4160 | fax +1 646 518 4180 | www.fabbian.us | usa@fabbian.com canada@fabbian.com Pictures. descriptions. dimensions and technical data have to be considered as purely indicative. While maintaining the basic characteristics of the product, the manufacturer reserves the right to make modifications at any time with the sole aim of improvement