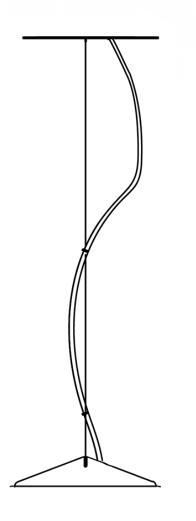

## Description

Suspension module for use with large Lumi glass diffuser. Metal structure with painted white finish. Includes wipe down cover, junction box cover plate, and offset mounting hardware. 3000K

# Material

Metal

## Color

White

Other colors available

Check online www.fabbian.us