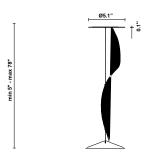

Lumi F07-F66

Fixture type

F66L13SA01

Project name

A.Saggia & V.Sommella / D&G Studio





# Description

Suspension module for use with large Lumi glass diffuser. Metal structure with painted white finish. Includes wipe down cover, junction box cover plate, and offset mounting hardware. 3500K

Voltage

Dimmable

Based on selected driver

Based on selected driver

# Specs



DRY

## **Light source and Technical**

Lamp type: LED Wattage: 17W

Color temperature: 3500K

CRI: 90+

Lumens: 2365 initial Im

#### **Dimensions**



Material

Metal

Color

White

## Other colors available

Check online www.fabbian.us

## Included accessories

LED, junction box cover plate, and offset mounting hardware

## Not included accessories

Glass diffuser, driver