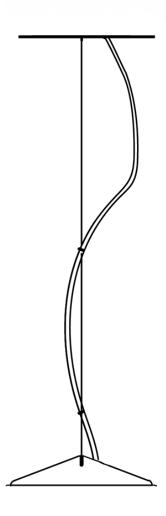

# Description

Suspension module for use with large Lumi glass diffuser. Metal structure with painted white finish. Includes wipe down cover, junction box cover plate, and offset mounting hardware. 3500K

#### **Dimensions**

Material

Metal

Color

White