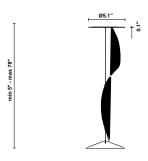

# :Fabbian

Cloudy F21

Fixture type

F66L14SA01

Project name

A.Saggia & V.Sommella / D&G Studio





# Description

Suspension module for use with large Cloudy glass diffuser. Metal structure with painted white finish. Includes wipe down cover, junction box cover plate, and offset mounting hardware. 4000K

Voltage

Dimmable

Based on selected driver

Based on selected driver

# Specs



DRY

#### **Light source and Technical**

Lamp type: LED Wattage: 17W

Color temperature: 4000K

CRI: 90+

Lumens: 2365 initial Im

#### **Dimensions**



Material

Metal

Color

White

#### Other colors available

Check online www.fabbian.us

## Included accessories

LED, junction box cover plate, and offset mounting hardware

## Not included accessories

Glass diffuser, driver