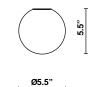

# : Fabbian

### Lumi HP LED F66

Fixture type

# F07A17V01

Project name

## A.Saggia & V.Sommella / D&G Studio



#### Description

5.5 inch Lumi Sfera three-layer, hand-blown glass diffuser for use with the small Lumi Tech lighting module.

#### Dimensions



#### Material

Glass

#### Color

White

Other colors available

Check online www.fabbian.us

Not included accessories

Light module, driver

Fabbian Usa Corp. | 307 W 38th St Ste 1103, New York, NY 10018 (USA) | ph. +1 646 518 4160 | fax +1 646 518 4180 | www.fabbian.us | usa@fabbian.com canada@fabbian.com Pictures, descriptions, dimensions and technical data have to be considered as purely indicative. While maintaining the basic characteristics of the product, the manufacturer reserves the right to make modifications at any time with the sole aim of improvement