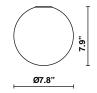

# : Fabbian

### Lumi HP LED F66

Fixture type Project name

## F07A19V01

A.Saggia & V.Sommella / D&G Studio



#### Description

7.8 inch Lumi Sfera three-layer, hand-blown glass diffuser for use with the small Lumi Tech lighting module.

#### Dimensions



#### Material

Glass

#### Color

White

Other colors available

Check online www.fabbian.us

Not included accessories

Light module, driver

Fabbian Usa Corp. | 307 W 38th St Ste 1103, New York, NY 10018 (USA) | ph. +1 646 518 4160 | fax +1 646 518 4180 | www.fabbian.us | usa@fabbian.com canada@fabbian.com Pictures, descriptions, dimensions and technical data have to be considered as purely indicative. While maintaining the basic characteristics of the product, the manufacturer reserves the right to make modifications at any time with the sole aim of improvement