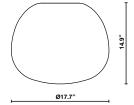

### Description

17.7 inch Lumi Mochi three-layer, hand-blown glass diffuser for use with the Lumi Dim to Warm Mounting module.

Dimensions