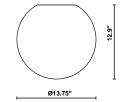

#### Dimensions

#### Description

13.75 inch Lumi Sfera three-layer, hand-blown glass diffuser for use with the Lumi Dim to Warm Mounting module.