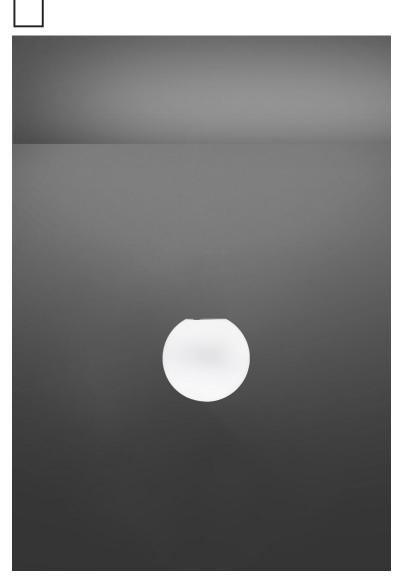

#### Description

13.75 inch Lumi Sfera three-layer, hand-blown glass diffuser for use with the Lumi Dim to Warm Mounting module.

#### Color

White

Other colors available Check online www.fabbian.us

Not included accessories

Light module

Fabbian Usa Corp. | 307 W 38th St Ste 1103, New York, NY 10018 (USA) | ph. +1 646 518 4160 | fax +1 646 518 4180 | www.fabbian.us | usa@fabbian.com canada@fabbian.com Pictures, descriptions, dimensions and technical data have to be considered as purely indicative. While maintaining the basic characteristics of the product, the manufacturer reserves the right to make modifications at any time with the sole aim of improvement