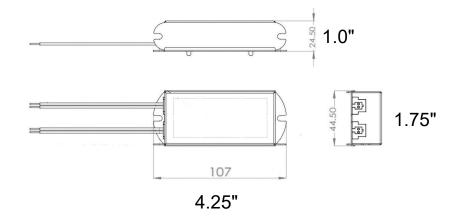

## MECHANICAL SPECS. FOR ALL DC PRODUCTS

| Available Form Factors | Dimensions      |  |
|------------------------|-----------------|--|
| Standard "E"           | 107X44.5X24.5mm |  |