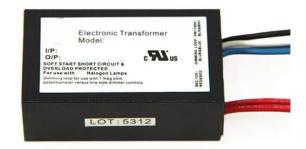

#### Description

60W 24V Class 2 Remote-Mount. Fits inside of 4x4 J-Box.

| Voltage | Dimmable |
|---------|----------|
| 120V    | ELV      |
|         |          |

#### **Specs**

Light source and Technical

**Lamp type**: LED Driver **Wattage**: 60W

## **FEATURES**

- No load technology, works with both Halogen & LED AC loads \*\*
- Isolated output power per NEC and UL safety requirements
- UL recognized/listed Class 2 power supply, meet UL 2108 requirements
- Auto-reset; Short circuit, Overload and Thermal protection
- Soft start
- Dimmable and available with special dimming features
- Low profile, small compact design to fit in most enclosures