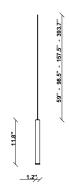

#### **Dimensions**

## Notes

Create a custom Multispot Ari configuration by selecting number of pendants, pendant heights, pendant cord heights, pendant color, color temperature and canopies. 59" - 98" - 157" - 32'9" Dimming is based on driver capabilities. If running multiple units on one driver, fixtures must be series wired and meet minimum load ratings of the connected driver. 75 feet maximum wire length from beginning to end of series connection.