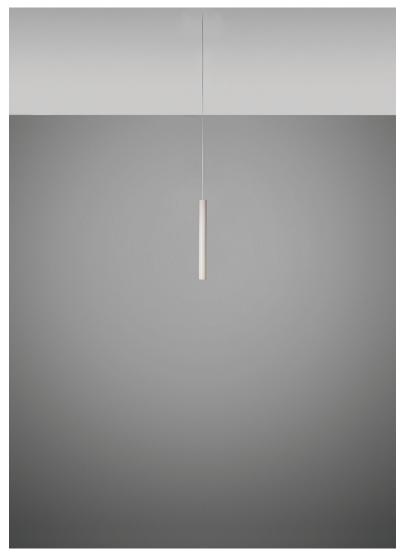

#### Description

12 inch pendant component of the Multispot Ari series- featuring minimal metal cylinders with a white finish, 98.5inch cord length, and 3500K 3.4W LED for direct illumination.

Voltage

Dimmable

#### Material

Metal

#### Color

White