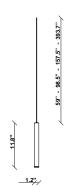

#### **Dimensions**

## Notes

Create a custom Multispot Ari configuration by selecting number of pendants, pendant heights, pendant cord heights, pendant color, color temperature and canopies. 59" - 98" - 157" - 32'9" Dimming is based on driver capabilities. If running multiple units on one driver, fixtures must be series wired and meet minimum load ratings of the connected driver. 75 feet maximum wire length from beginning to end of series connection.