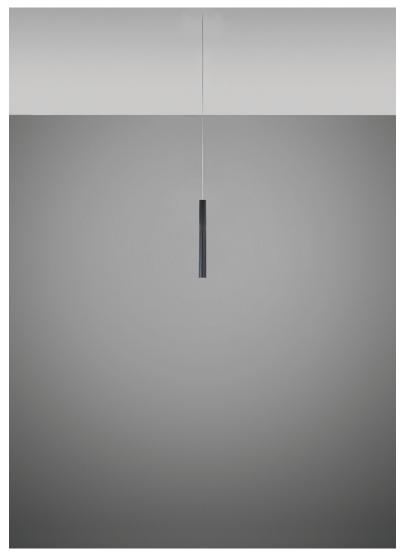

#### Description

12 inch pendant component of the Multispot Ari series- featuring minimal metal cylinders with a black finish, 59 inch cord length, and 3000K 3.4W LED for direct illumination.

Voltage

Dimmable