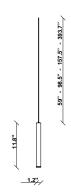

#### **Dimensions**

## Notes

Create a custom Multispot Ari configuration by selecting number of pendants, pendant heights, pendant cord heights, pendant color, color temperature and canopies. 59" - 98" - 157" - 32'9" Dimming is based on driver capabilities. If running multiple units on one driver, fixtures must be series wired and meet minimum load ratings of the connected driver. 75 feet maximum wire length from beginning to end of series connection.