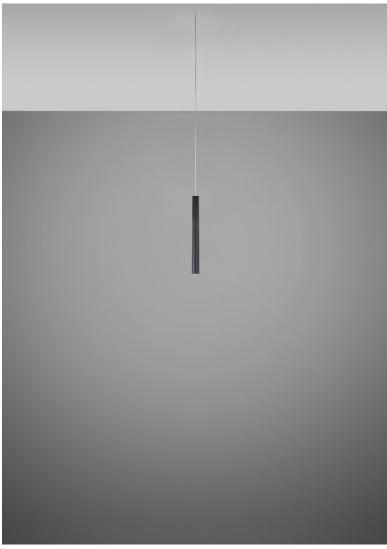

# Description

12 inch pendant component of the Multispot Ari series- featuring minimal metal cylinders with a black finish, 98.5inch cord length, and 3500K 3.4W LED for direct illumination.

Voltage

Dimmable