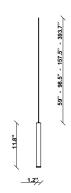

#### **Dimensions**

## Notes

Create a custom Multispot Ari configuration by selecting number of pendants, pendant heights, pendant cord heights, pendant color, color temperature and canopies. 59" - 98" - 157" - 32'9" Dimming is based on driver capabilities. If running multiple units on one driver, fixtures must be series wired and meet minimum load ratings of the connected driver. 75 feet maximum wire length from beginning to end of series connection.