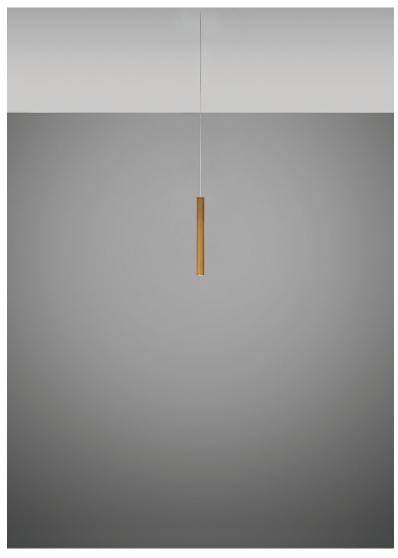

#### Description

12 inch pendant component of the Multispot Ari series- featuring minimal metal cylinders with a bronze finish, 393.7inch cord length, and 3000K 3.4W LED for direct illumination.

Voltage

#### Color

Bronze