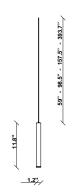

#### **Dimensions**

## Notes

Create a custom Multispot Ari configuration by selecting number of pendants, pendant heights, pendant cord heights, pendant color, color temperature and canopies. 59" - 98" - 157" - 32'9" Dimming is based on driver capabilities. If running multiple units on one driver, fixtures must be series wired and meet minimum load ratings of the connected driver. 75 feet maximum wire length from beginning to end of series connection.