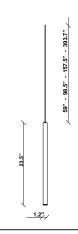

#### **Dimensions**

## Notes

Create a custom Multispot Ari configuration by selecting number of pendants, pendant heights, pendant cord heights, pendant color, color temperature and canopies. 59" - 98" - 157" - 32'9" Dimming is based on driver capabilities. If running multiple units on one driver, fixtures must be series wired and meet minimum load ratings of the connected driver. 75 feet maximum wire length from beginning to end of series connection.