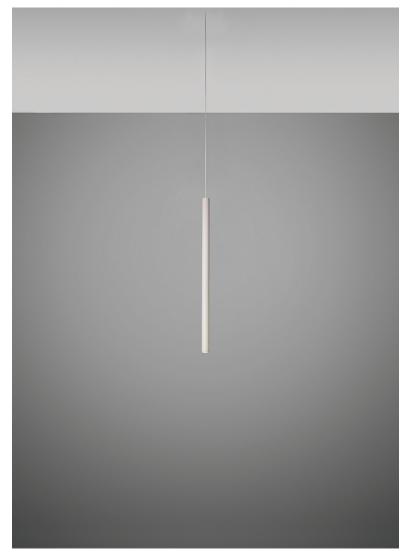

#### Description

23.5 inch pendant component of the Multispot Ari series- featuring minimal metal cylinders with a white finish, 98.5inch cord length, and 3000K 3.4W LED for direct illumination.

Voltage