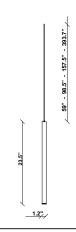

#### **Dimensions**

# Notes

Create a custom Multispot Ari configuration by selecting number of pendants, pendant heights, pendant cord heights, pendant color, color temperature and canopies. 59" - 98" - 157" - 32'9" Dimming is based on driver capabilities. If running multiple units on one driver, fixtures must be series wired and meet minimum load ratings of the connected driver. 75 feet maximum wire length from beginning to end of series connection.