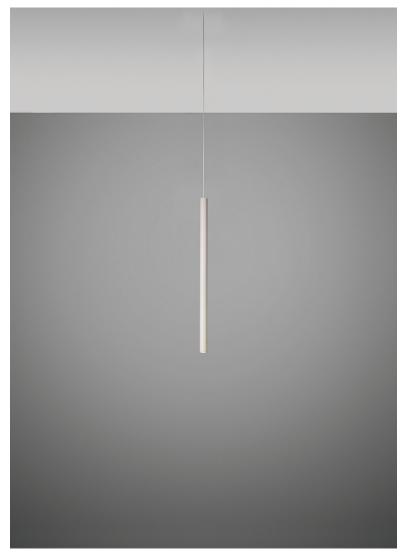

### Description

23.5 inch pendant component of the Multispot Ari series- featuring minimal metal cylinders with a white finish, 59 inch cord length, and 3500K 3.4W LED for direct illumination.

Voltage

Dimmable