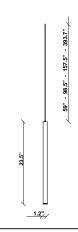

#### **Dimensions**

#### Notes

Create a custom Multispot Ari configuration by selecting number of pendants, pendant heights, pendant cord heights, pendant color, color temperature and canopies. 59" - 98" - 157" - 32'9" Dimming is based on driver capabilities. If running multiple units on one driver, fixtures must be series wired and meet minimum load ratings of the connected driver. 75 feet maximum wire length from beginning to end of series connection.