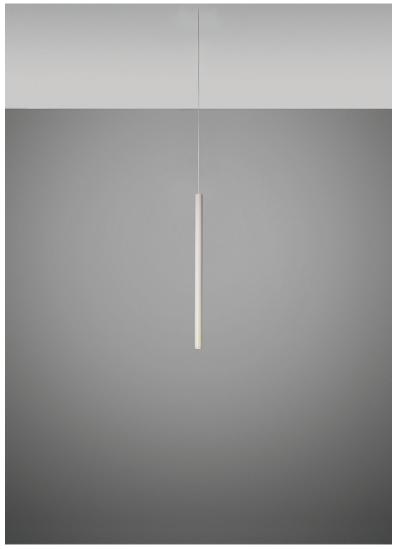

### Description

23.5 inch pendant component of the Multispot Ari series- featuring minimal metal cylinders with a white finish, 157.5inch cord length, and 3500K 3.4W LED for direct illumination.

Voltage

#### Material

Metal

#### Color

White