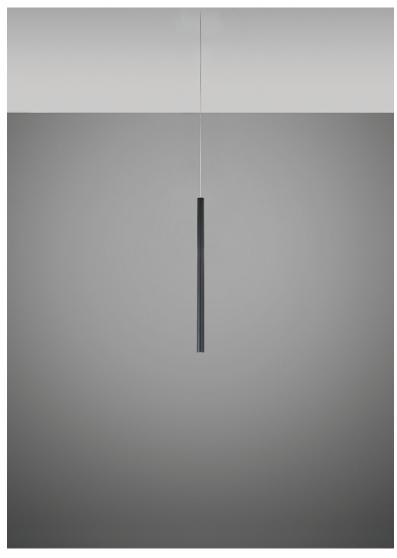

#### Description

23.5 inch pendant component of the Multispot Ari series- featuring minimal metal cylinders with a black finish, 59 inch cord length, and 3000K 3.4W LED for direct illumination.

Voltage

Dimmable

#### Color

Black