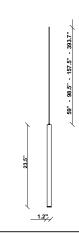

#### Description

23.5 inch pendant component of the Multispot Ari series- featuring minimal metal cylinders with a black finish, 59 inch cord length, and 3000K 3.4W LED for direct illumination.

Voltage

Dimmable

#### **Dimensions**

## Notes

Create a custom Multispot Ari configuration by selecting number of pendants, pendant heights, pendant cord heights, pendant color, color temperature and canopies. 59" - 98" - 157" - 32'9" Dimming is based on driver capabilities. If running multiple units on one driver, fixtures must be series wired and meet minimum load ratings of the connected driver. 75 feet maximum wire length from beginning to end of series connection.