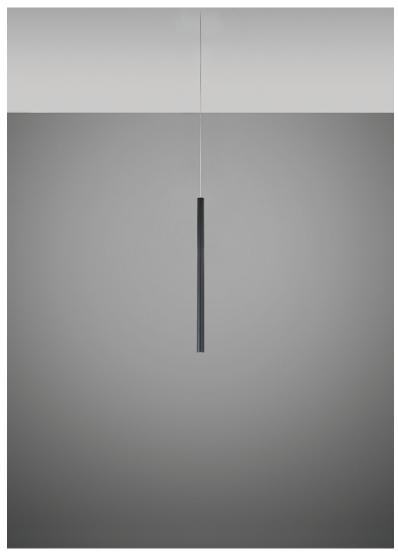

#### Description

23.5 inch pendant component of the Multispot Ari series- featuring minimal metal cylinders with a black finish, 393.7.5 inch cord length, and  $3000\mbox{K}$  3.4W LED for direct illumination.

#### Material

Metal

#### Color

Black