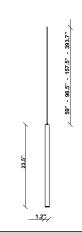

#### Description

23.5 inch pendant component of the Multispot Ari series- featuring minimal metal cylinders with a black finish, 393.7.5 inch cord length, and  $3000\mbox{K}$  3.4W LED for direct illumination.

## Notes

Create a custom Multispot Ari configuration by selecting number of pendants, pendant heights, pendant cord heights, pendant color, color temperature and canopies. 59" - 98" - 157" - 32'9" Dimming is based on driver capabilities. If running multiple units on one driver, fixtures must be series wired and meet minimum load ratings of the connected driver. 75 feet maximum wire length from beginning to end of series connection.