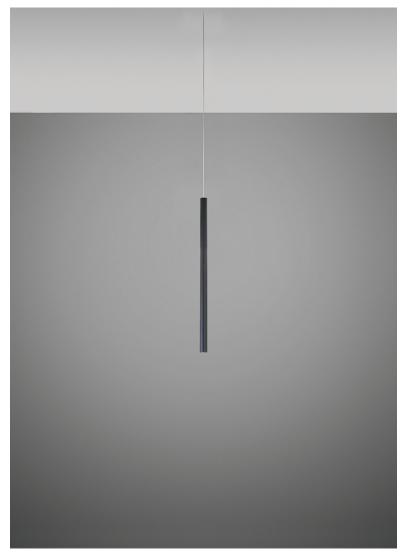

#### Description

23.5 inch pendant component of the Multispot Ari series- featuring minimal metal cylinders with a black finish, 98.5inch cord length, and 3500K 3.4W LED for direct illumination.

Voltage

#### Material

Metal

#### Color

Black