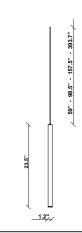

#### Description

23.5 inch pendant component of the Multispot Ari series- featuring minimal metal cylinders with a black finish, 98.5inch cord length, and 3500K 3.4W LED for direct illumination.

Voltage

#### **Dimensions**

## Notes

Create a custom Multispot Ari configuration by selecting number of pendants, pendant heights, pendant cord heights, pendant color, color temperature and canopies. 59" - 98" - 157" - 32'9" Dimming is based on driver capabilities. If running multiple units on one driver, fixtures must be series wired and meet minimum load ratings of the connected driver. 75 feet maximum wire length from beginning to end of series connection.