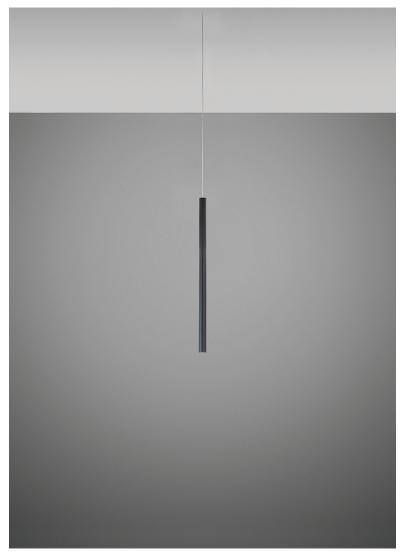

#### Description

23.5 inch pendant component of the Multispot Ari series- featuring minimal metal cylinders with a black finish, 393.7inch cord length, and 3500K 3.4W LED for direct illumination.

Voltage 24VDC Dimmable

#### **Dimensions**

## Notes

Create a custom Multispot Ari configuration by selecting number of pendants, pendant heights, pendant cord heights, pendant color, color temperature and canopies. 59" - 98" - 157" - 32'9" Dimming is based on driver capabilities. If running multiple units on one driver, fixtures must be series wired and meet minimum load ratings of the connected driver. 75 feet maximum wire length from beginning to end of series connection.