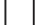

#### Description

23.5 inch pendant component of the Multispot Ari series- featuring minimal metal cylinders with a black finish, 393.7inch cord length, and 3500K 3.4W LED for direct illumination.

Voltage 24VDC Dimmable

#### Material

Metal

#### Color

Black