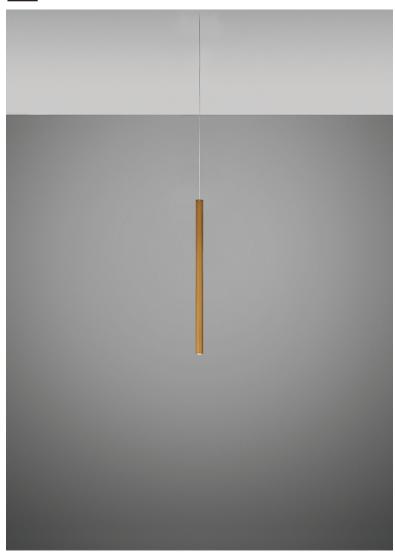

#### Description

23.5 inch pendant component of the Multispot Ari series- featuring minimal metal cylinders with a bronze finish, 59 inch cord length, and 3000K 3.4W LED for direct illumination.

Voltage

#### Color

Bronze