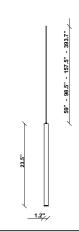

#### Description

23.5 inch pendant component of the Multispot Ari series- featuring minimal metal cylinders with a bronze finish, 59 inch cord length, and 3000K 3.4W LED for direct illumination.

Voltage

## Notes

Create a custom Multispot Ari configuration by selecting number of pendants, pendant heights, pendant cord heights, pendant color, color temperature and canopies. 59" - 98" - 157" - 32'9" Dimming is based on driver capabilities. If running multiple units on one driver, fixtures must be series wired and meet minimum load ratings of the connected driver. 75 feet maximum wire length from beginning to end of series connection.