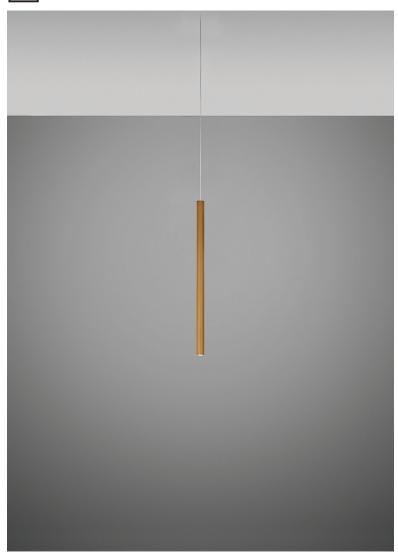

#### Description

23.5 inch pendant component of the Multispot Ari series- featuring minimal metal cylinders with a bronze finish, 157.5inch cord length, and 3000K 3.4W LED for direct illumination.

Voltage

#### Material

Metal

#### Color

Bronze