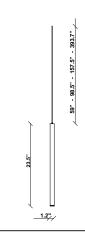

#### Description

23.5 inch pendant component of the Multispot Ari series- featuring minimal metal cylinders with a bronze finish, 157.5inch cord length, and 3000K 3.4W LED for direct illumination.

Voltage

#### **Dimensions**